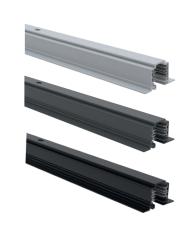

## 230V TRACK SYSTEMS

SURFACE MOUNTED OR SUSPENDED **3-PHASE & DALI LIGHTING TRACKS** 

**CEILING RECESSED 3-PHASE & DALI LIGHTING TRACKS** 

Connection unit CU3

End cap EC3

X-piece XA3

Ceiling bracket CB3

T-piece TA3