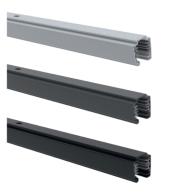

## 230V TRACK SYSTEMS

SURFACE MOUNTED OR SUSPENDED **3-PHASE & DALI LIGHTING TRACKS** 

**CEILING RECESSED 3-PHASE & DALI LIGHTING TRACKS** 

Connection unit CU3

End cap EC3

X-piece XA3

Ceiling bracket CB3

T-piece TA3