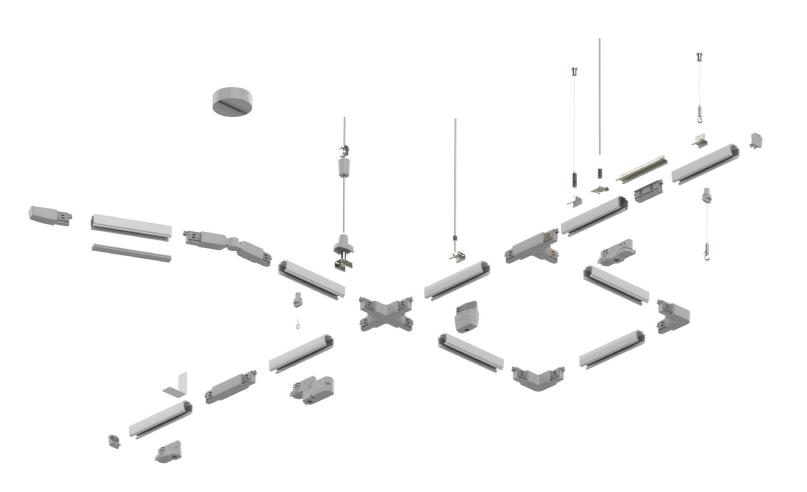

## 230V TRACK SYSTEMS

SURFACE MOUNTED OR SUSPENDED **3-PHASE & DALI LIGHTING TRACKS** 

**CEILING RECESSED 3-PHASE & DALI LIGHTING TRACKS** 

Connection unit CU3

End cap EC3

X-piece XA3

Ceiling bracket CB3

T-piece TA3

Pendant bracket PB

L-piece LC3

Adjustable corner ALC3

Pendant coupler PC

Wire suspension set WS